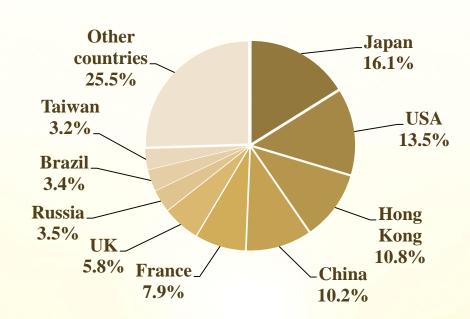

-in                                        |         |         | +4.6%   |
| Fastest growing countries (local currency):    |         |         |         |
| China                                          |         |         | +16.8%  |
| Brazil                                         |         |         | +11.5%  |
| Same Store Sales Growth *                      | +5.7%   | +1.2%   | -4.5 pp |
| Net Store openings excluding acquisition       | 82      | 79      | -3      |
| Stores renovated or relocated                  | 108     | 116     | +8      |



<sup>\*</sup>Including own E-commerce and excluding stores closed for renovation

### **Net Sales Breakdown**

#### Sales by segment

## Sell-in 25.0% (FY2015: 25.0%) Sell-out 75.0% (FY2015: 75.0%)

#### **Exposure to growth markets**





### Net sales up 5.0%

(at constant exchange rates)





<sup>(1)</sup> Others include marketplaces, mail-orders and other service sales

<sup>(2)</sup> Excluding foreign currency translation effects

# Sales growth by geography – Americas and Europe (Local currency growth)





<sup>(1)</sup> Excluding foreign currency translation effects

# Sales growth by geography – Asia and Other Countries (Local currency growth)





<sup>(1)</sup> Excluding foreign currency translation effects

### Net store openings by region:

79 net own-stores opened





<sup>\*</sup> Excluding 7 stores acquired from a distributor in Norway in FY2015

### Same store sales growth profile\*

FY2016 as compared to FY2015



### **Disclaimer**

This document is for information purposes only without any binding e