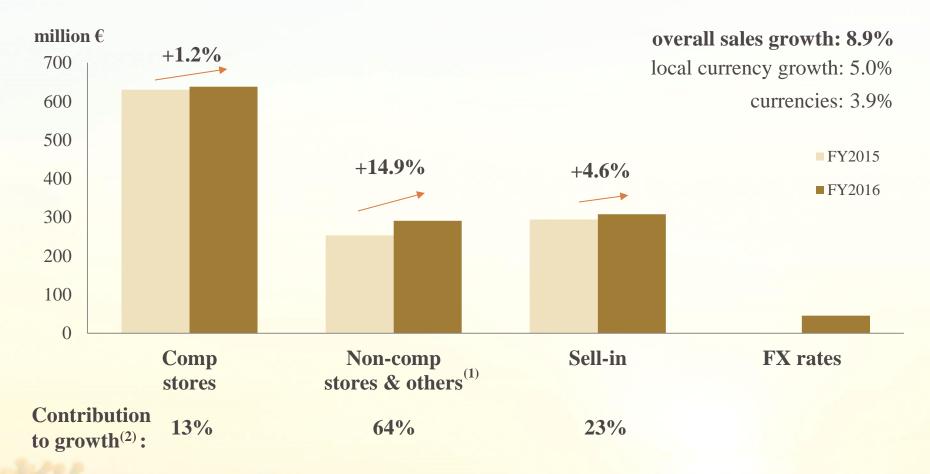

### **Net Sales Breakdown**

### Net sales up 5.0%

(at constant exchange rates)

<sup>(1)</sup> Others include marketplaces, mail-orders and other service sales

<sup>(2)</sup> Excluding foreign currency translation effects