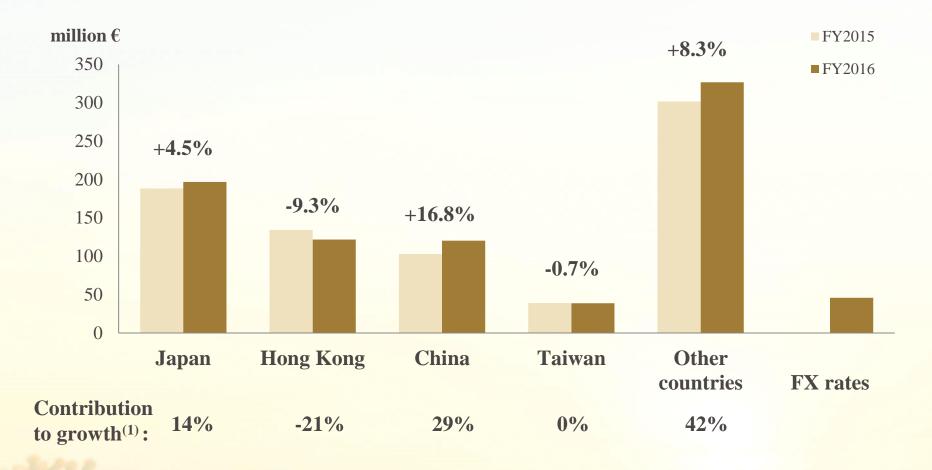

# Sales growth by geography – Asia and Other Countries (Local currency growth)

<sup>(1)</sup> Excluding foreign currency translation effects

## **Highlights**

| For the year ended 31 March                    | 2015    | 2016    | Change  |
|------------------------------------------------|---------|---------|---------|
| Net sales (million €)                          | 1,177.9 | 1,282.7 | +8.9%   |
| Growth at constant exchange rates              |         |         | +5.0%   |
| Growth per segment at constant exchange rates: |         |         |         |
| Sell-out                                       |         |         | +5.1%   |
| Sell-in                                        |         |         | +4.6%   |
| Fastest growing countries (local currency):    |         |         |         |
| China                                          |         |         | +16.8%  |
| Brazil                                         |         |         | +11.5%  |
| Same Store Sales Growth *                      | +5.7%   | +1.2%   | -4.5 pp |
| Net Store openings excluding acquisition       | 82      | 79      | -3      |
| Stores renovated or relocated                  | 108     | 116     | +8      |