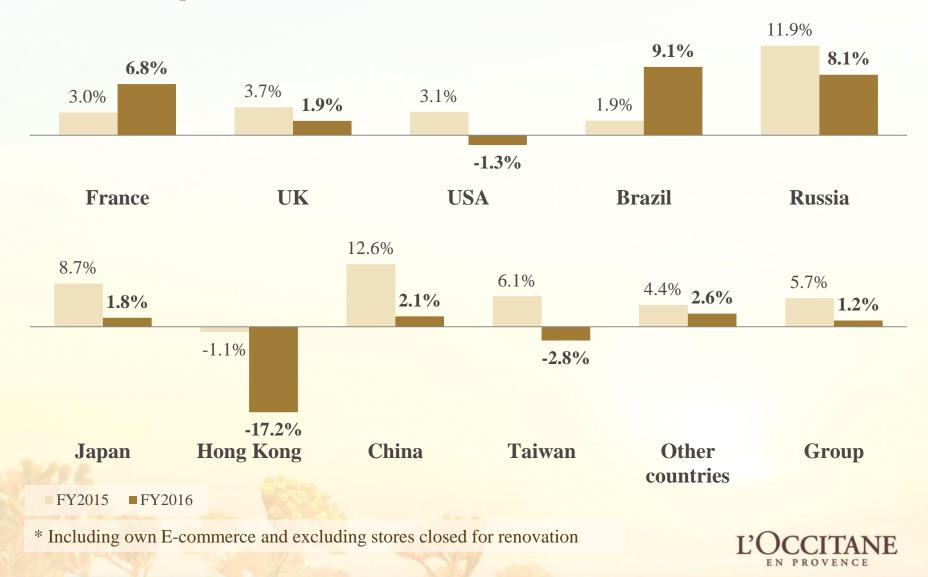

5.0% (FY2015: 25.0%) Sell-out 75.0% (FY2015: 75.0%)

#### **Exposure to growth markets**





### Net sales up 5.0%

(at constant exchange rates)





<sup>(1)</sup> Others include marketplaces, mail-orders and other service sales

<sup>(2)</sup> Excluding foreign currency translation effects

# Sales growth by geography – Americas and Europe (Local currency growth)





<sup>(1)</sup> Excluding foreign currency translation effects

# Sales growth by geography – Asia and Other Countries (Local currency growth)





<sup>(1)</sup> Excluding foreign currency translation effects

### Net store openings by region:

79 net own-stores opened





<sup>\*</sup> Excluding 7 stores acquired from a distributor in Norway in FY2015

### Same store sales growth profile\*

FY2016 as compared to FY2015



### **Disclaimer**

This document is for information purposes only without any binding effect; in case of any inaccuracies, incompleteness or inconsistency with other documents, only the Company's latest issued annual or interim report for detailed financials shall prevail and shall be deemed to be the only official document.

The financial information and certain other information presented in a number of tables have been rounded to the nearest whole number or the nearest decimal. Therefore, the sum of the numbers in a column may not conform exactly to the total figure given for that column. In addition, certain percentages presented in the tables reflect calculations based upon the underlying information prior to rounding and, accordingly, may not conform exactly to the percentages tha