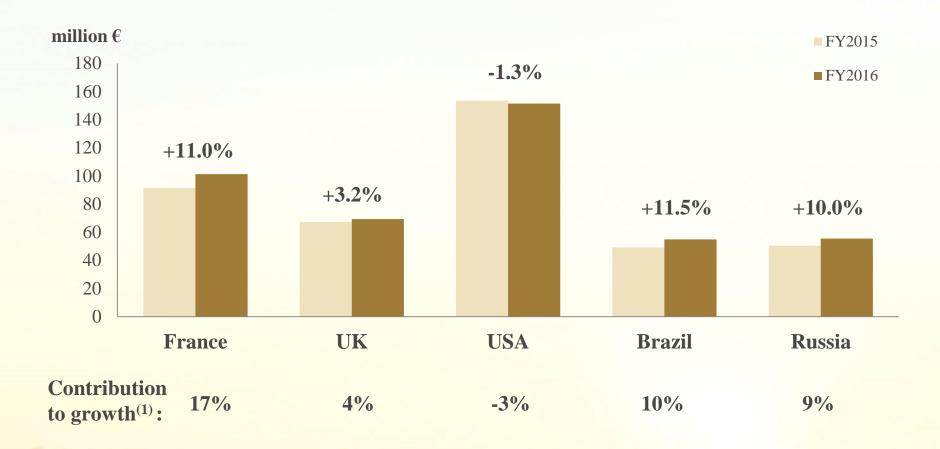

# Sales growth by geography – Americas and Europe (Local currency growth)

<sup>(1)</sup> Excluding foreign currency translation effects