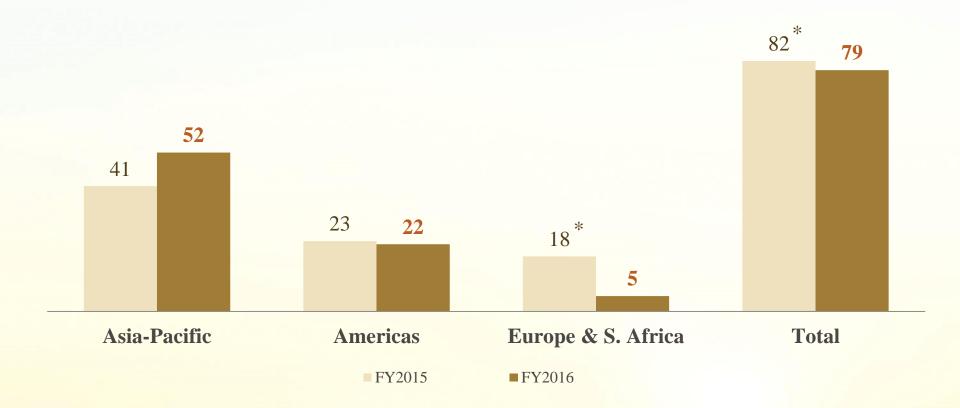

### Net store openings by region:

79 net own-stores opened

<sup>\*</sup> Excluding 7 stores acquired from a distributor in Norway in FY2015

## **Highlights**

| For the year ended 31 March                    | 2015    | 2016    | Change  |
|------------------------------------------------|---------|---------|---------|
| Net sales (million €)                          | 1,177.9 | 1,282.7 | +8.9%   |
| Growth at constant exchange rates              |         |         | +5.0%   |
| Growth per segment at constant exchange rates: |         |         |         |
| Sell-out                                       |         |         | +5.1%   |
| Sell-in                                        |         |         | +4.6%   |
| Fastest growing countries (local currency):    |         |         |         |
| China                                          |         |         | +16.8%  |
| Brazil                                         |         |         | +11.5%  |
| Same Store Sales Growth *                      | +5.7%   | +1.2%   | -4.5 pp |
| Net Store openings excluding acquisition       | 82      | 79      | -3      |
| Stores renovated or relocated                  | 108     | 116     | +8      |