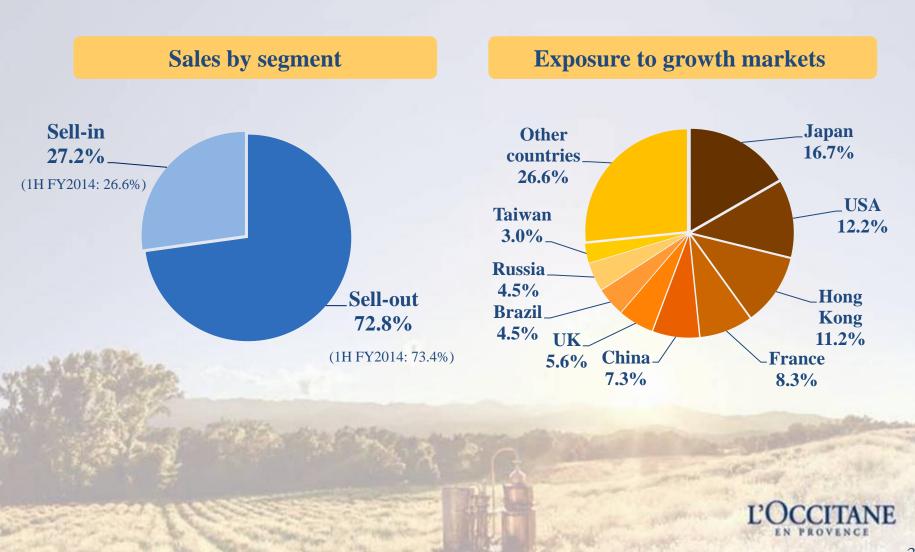

## **Net Sales Breakdown**

# **Highlights**

| For the period ended:                                                                                                                                                                                                                                                                                                                                                                                                                                                                                                                                                                                                                                                                                                                                                                                                                                                                                                                                                                                                                                                                                                                                                                                                                                                                                                                                                                                                                                                                                                                                                                                                                                                                                                                                                                                                                                                                                                                                                                                                                                                                                                          | <b>30 Sep</b> | <b>30 Sep</b> |                                                                                                                                                                                                                                                                                                                                                                                                                                                                                                                                                                                                                                                                                                                                                                                                                                                                                                                                                                                                                                                                                                                                                                                                                                                                                                                                                                                                                                                                                                                                                                                                                                                                                                                                                                                                                                                                                                                                                                                                                                                                                                                                |
|--------------------------------------------------------------------------------------------------------------------------------------------------------------------------------------------------------------------------------------------------------------------------------------------------------------------------------------------------------------------------------------------------------------------------------------------------------------------------------------------------------------------------------------------------------------------------------------------------------------------------------------------------------------------------------------------------------------------------------------------------------------------------------------------------------------------------------------------------------------------------------------------------------------------------------------------------------------------------------------------------------------------------------------------------------------------------------------------------------------------------------------------------------------------------------------------------------------------------------------------------------------------------------------------------------------------------------------------------------------------------------------------------------------------------------------------------------------------------------------------------------------------------------------------------------------------------------------------------------------------------------------------------------------------------------------------------------------------------------------------------------------------------------------------------------------------------------------------------------------------------------------------------------------------------------------------------------------------------------------------------------------------------------------------------------------------------------------------------------------------------------|---------------|---------------|--------------------------------------------------------------------------------------------------------------------------------------------------------------------------------------------------------------------------------------------------------------------------------------------------------------------------------------------------------------------------------------------------------------------------------------------------------------------------------------------------------------------------------------------------------------------------------------------------------------------------------------------------------------------------------------------------------------------------------------------------------------------------------------------------------------------------------------------------------------------------------------------------------------------------------------------------------------------------------------------------------------------------------------------------------------------------------------------------------------------------------------------------------------------------------------------------------------------------------------------------------------------------------------------------------------------------------------------------------------------------------------------------------------------------------------------------------------------------------------------------------------------------------------------------------------------------------------------------------------------------------------------------------------------------------------------------------------------------------------------------------------------------------------------------------------------------------------------------------------------------------------------------------------------------------------------------------------------------------------------------------------------------------------------------------------------------------------------------------------------------------|
|                                                                                                                                                                                                                                                                                                                                                                                                                                                                                                                                                                                                                                                                                                                                                                                                                                                                                                                                                                                                                                                                                                                                                                                                                                                                                                                                                                                                                                                                                                                                                                                                                                                                                                                                                                                                                                                                                                                                                                                                                                                                                                                                | 2013          | 2014          | Change                                                                                                                                                                                                                                                                                                                                                                                                                                                                                                                                                                                                                                                                                                                                                                                                                                                                                                                                                                                                                                                                                                                                                                                                                                                                                                                                                                                                                                                                                                                                                                                                                                                                                                                                                                                                                                                                                                                                                                                                                                                                                                                         |
|                                                                                                                                                                                                                                                                                                                                                                                                                                                                                                                                                                                                                                                                                                                                                                                                                                                                                                                                                                                                                                                                                                                                                                                                                                                                                                                                                                                                                                                                                                                                                                                                                                                                                                                                                                                                                                                                                                                                                                                                                                                                                                                                |               |               |                                                                                                                                                                                                                                                                                                                                                                                                                                                                                                                                                                                                                                                                                                                                                                                                                                                                                                                                                                                                                                                                                                                                                                                                                                                                                                                                                                                                                                                                                                                                                                                                                                                                                                                                                                                                                                                                                                                                                                                                                                                                                                                                |
| Net sales (million €)                                                                                                                                                                                                                                                                                                                                                                                                                                                                                                                                                                                                                                                                                                                                                                                                                                                                                                                                                                                                                                                                                                                                                                                                                                                                                                                                                                                                                                                                                                                                                                                                                                                                                                                                                                                                                                                                                                                                                                                                                                                                                                          | 446.4         | 485.9         | +8.9%                                                                                                                                                                                                                                                                                                                                                                                                                                                                                                                                                                                                                                                                                                                                                                                                                                                                                                                                                                                                                                                                                                                                                                                                                                                                                                                                                                                                                                                                                                                                                                                                                                                                                                                                                                                                                                                                                                                                                                                                                                                                                                                          |
| Growth in local currency                                                                                                                                                                                                                                                                                                                                                                                                                                                                                                                                                                                                                                                                                                                                                                                                                                                                                                                                                                                                                                                                                                                                                                                                                                                                                                                                                                                                                                                                                                                                                                                                                                                                                                                                                                                                                                                                                                                                                                                                                                                                                                       |               |               | +11.9%                                                                                                                                                                                                                                                                                                                                                                                                                                                                                                                                                                                                                                                                                                                                                                                                                                                                                                                                                                                                                                                                                                                                                                                                                                                                                                                                                                                                                                                                                                                                                                                                                                                                                                                                                                                                                                                                                                                                                                                                                                                                                                                         |
| Growth per segment at constant exchange rates:                                                                                                                                                                                                                                                                                                                                                                                                                                                                                                                                                                                                                                                                                                                                                                                                                                                                                                                                                                                                                                                                                                                                                                                                                                                                                                                                                                                                                                                                                                                                                                                                                                                                                                                                                                                                                                                                                                                                                                                                                                                                                 |               |               |                                                                                                                                                                                                                                                                                                                                                                                                                                                                                                                                                                                                                                                                                                                                                                                                                                                                                                                                                                                                                                                                                                                                                                                                                                                                                                                                                                                                                                                                                                                                                                                                                                                                                                                                                                                                                                                                                                                                                                                                                                                                                                                                |
| Sell-out                                                                                                                                                                                                                                                                                                                                                                                                                                                                                                                                                                                                                                                                                                                                                                                                                                                                                                                                                                                                                                                                                                                                                                                                                                                                                                                                                                                                                                                                                                                                                                                                                                                                                                                                                                                                                                                                                                                                                                                                                                                                                                                       |               |               | +11.6%                                                                                                                                                                                                                                                                                                                                                                                                                                                                                                                                                                                                                                                                                                                                                                                                                                                                                                                                                                                                                                                                                                                                                                                                                                                                                                                                                                                                                                                                                                                                                                                                                                                                                                                                                                                                                                                                                                                                                                                                                                                                                                                         |
| Sell-in                                                                                                                                                                                                                                                                                                                                                                                                                                                                                                                                                                                                                                                                                                                                                                                                                                                                                                                                                                                                                                                                                                                                                                                                                                                                                                                                                                                                                                                                                                                                                                                                                                                                                                                                                                                                                                                                                                                                                                                                                                                                                                                        |               |               | +12.8%                                                                                                                                                                                                                                                                                                                                                                                                                                                                                                                                                                                                                                                                                                                                                                                                                                                                                                                                                                                                                                                                                                                                                                                                                                                                                                                                                                                                                                                                                                                                                                                                                                                                                                                                                                                                                                                                                                                                                                                                                                                                                                                         |
| Fastest growing countries (local currency):                                                                                                                                                                                                                                                                                                                                                                                                                                                                                                                                                                                                                                                                                                                                                                                                                                                                                                                                                                                                                                                                                                                                                                                                                                                                                                                                                                                                                                                                                                                                                                                                                                                                                                                                                                                                                                                                                                                                                                                                                                                                                    |               |               |                                                                                                                                                                                                                                                                                                                                                                                                                                                                                                                                                                                                                                                                                                                                                                                                                                                                                                                                                                                                                                                                                                                                                                                                                                                                                                                                                                                                                                                                                                                                                                                                                                                                                                                                                                                                                                                                                                                                                                                                                                                                                                                                |
| Brazil                                                                                                                                                                                                                                                                                                                                                                                                                                                                                                                                                                                                                                                                                                                                                                                                                                                                                                                                                                                                                                                                                                                                                                                                                                                                                                                                                                                                                                                                                                                                                                                                                                                                                                                                                                                                                                                                                                                                                                                                                                                                                                                         |               |               | +19.5%                                                                                                                                                                                                                                                                                                                                                                                                                                                                                                                                                                                                                                                                                                                                                                                                                                                                                                                                                                                                                                                                                                                                                                                                                                                                                                                                                                                                                                                                                                                                                                                                                                                                                                                                                                                                                                                                                                                                                                                                                                                                                                                         |
| Hong Kong                                                                                                                                                                                                                                                                                                                                                                                                                                                                                                                                                                                                                                                                                                                                                                                                                                                                                                                                                                                                                                                                                                                                                                                                                                                                                                                                                                                                                                                                                                                                                                                                                                                                                                                                                                                                                                                                                                                                                                                                                                                                                                                      |               |               | +19.5%                                                                                                                                                                                                                                                                                                                                                                                                                                                                                                                                                                                                                                                                                                                                                                                                                                                                                                                                                                                                                                                                                                                                                                                                                                                                                                                                                                                                                                                                                                                                                                                                                                                                                                                                                                                                                                                                                                                                                                                                                                                                                                                         |
| Same Store Sales Growth *                                                                                                                                                                                                                                                                                                                                                                                                                                                                                                                                                                                                                                                                                                                                                                                                                                                                                                                                                                                                                                                                                                                                                                                                                                                                                                                                                                                                                                                                                                                                                                                                                                                                                                                                                                                                                                                                                                                                                                                                                                                                                                      | +0.9%         | +6.1%         | +5.2 pp                                                                                                                                                                                                                                                                                                                                                                                                                                                                                                                                                                                                                                                                                                                                                                                                                                                                                                                                                                                                                                                                                                                                                                                                                                                                                                                                                                                                                                                                                                                                                                                                                                                                                                                                                                                                                                                                                                                                                                                                                                                                                                                        |
| Net Store openings excluding acquisition                                                                                                                                                                                                                                                                                                                                                                                                                                                                                                                                                                                                                                                                                                                                                                                                                                                                                                                                                                                                                                                                                                                                                                                                                                                                                                                                                                                                                                                                                                                                                                                                                                                                                                                                                                                                                                                                                                                                                                                                                                                                                       | 76            | 38            | -38                                                                                                                                                                                                                                                                                                                                                                                                                                                                                                                                                                                                                                                                                                                                                                                                                                                                                                                                                                                                                                                                                                                                                                                                                                                                                                                                                                                                                                                                                                                                                                                                                                                                                                                                                                                                                                                                                                                                                                                                                                                                                                                            |
| Stores renovated or relocated                                                                                                                                                                                                                                                                                                                                                                                                                                                                                                                                                                                                                                                                                                                                                                                                                                                                                                                                                                                                                                                                                                                                                                                                                                                                                                                                                                                                                                                                                                                                                                                                                                                                                                                                                                                                                                                                                                                                                                                                                                                                                                  | 50            | 73            | +23                                                                                                                                                                                                                                                                                                                                                                                                                                                                                                                                                                                                                                                                                                                                                                                                                                                                                                                                                                                                                                                                                                                                                                                                                                                                                                                                                                                                                                                                                                                                                                                                                                                                                                                                                                                                                                                                                                                                                                                                                                                                                                                            |
| The state of the s |               |               | THE RESERVE OF THE PARTY OF THE |