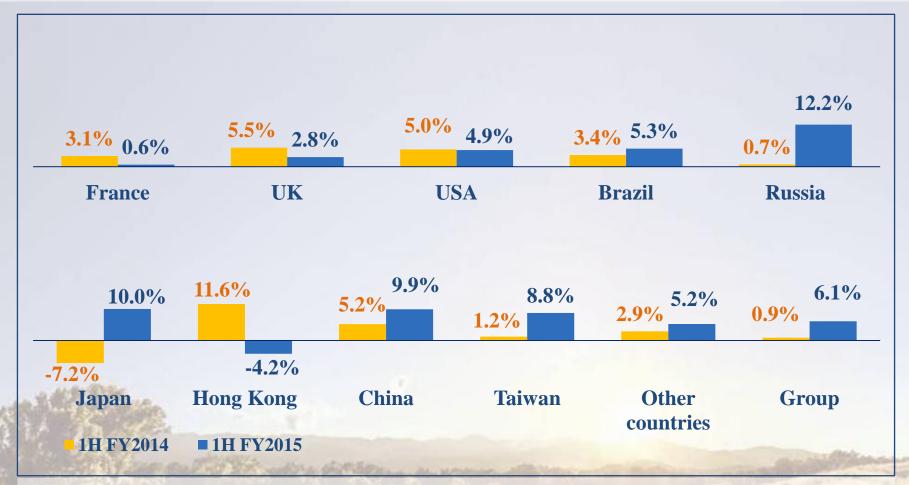

#### Same store sales growth profile\*

YTD September 2014 as compared to YTD September 2013

<sup>\*</sup>Including E-commerce and excluding stores closed for renovation