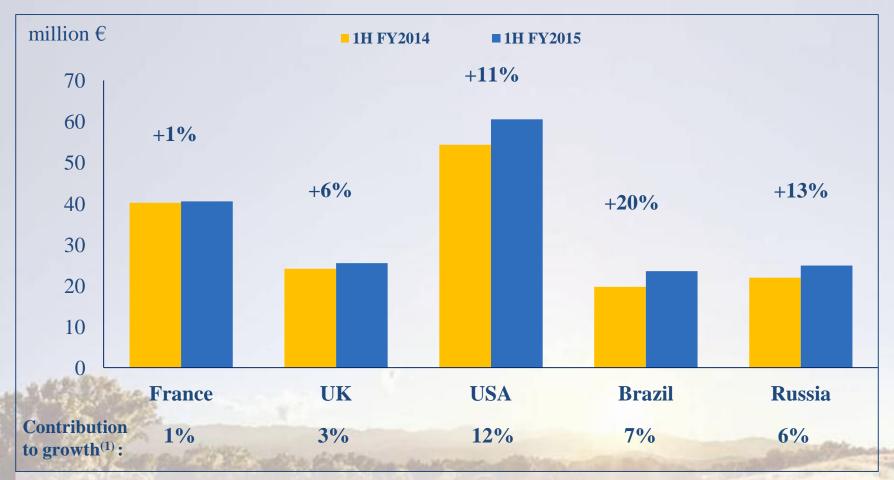

# Sales growth by geography – Americas and Europe

(Local currency growth)

<sup>(1)</sup> Excluding foreign currency translation effects

# Sales growth by geography – Asia and Other Countries

(Local currency growth)

<sup>(1)</sup> Excluding foreign currency translation effects