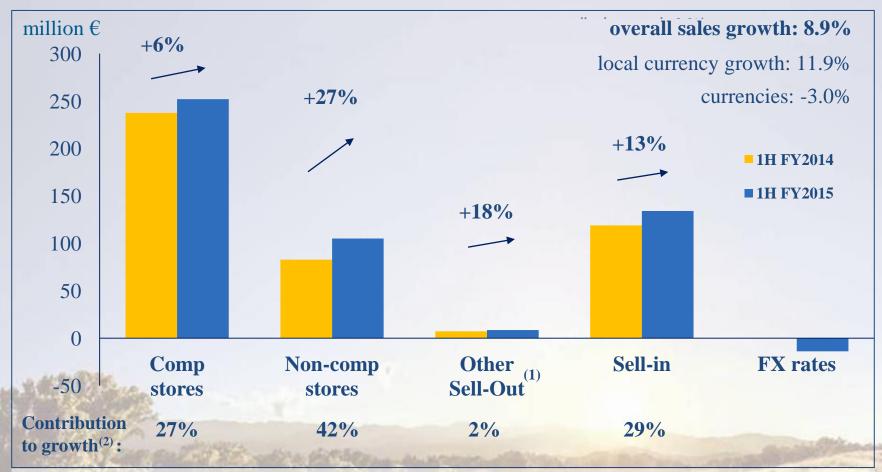

#### Net sales up 11.9%

(Local currency growth)

<sup>(1)</sup> Includes mail-order and other sales

<sup>(2)</sup> Excluding foreign currency translation effects