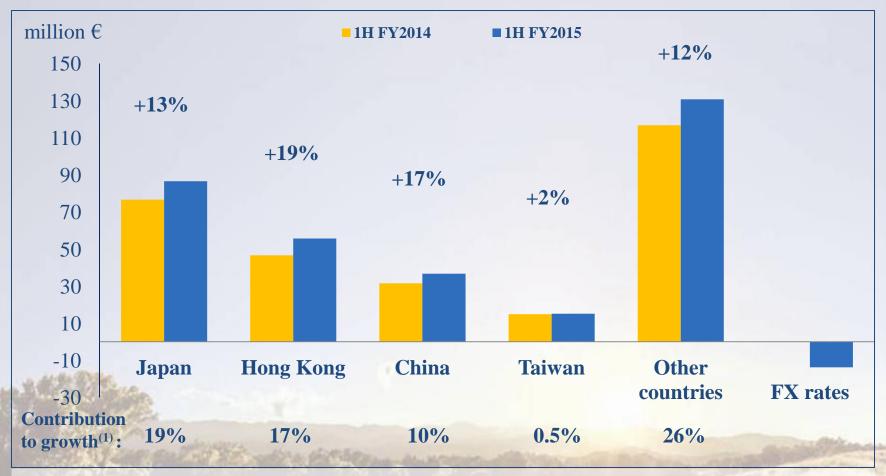

# Sales growth by geography – Asia and Other Countries

(Local currency growth)

<sup>(1)</sup> Excluding foreign currency translation effects