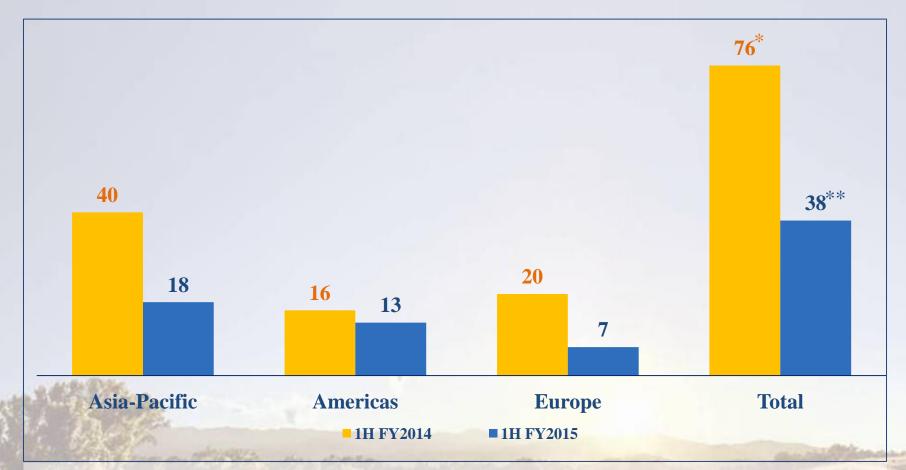

### Net store openings by region:

38 own-stores opened during the six months ended 30 September 2014 \*\*

<sup>\*</sup> Excluding 6 stores acquired from distributor in South Africa in June 2013

<sup>\*\*</sup>Excluding 7 stores acquired from distributor in Norway in August 2014