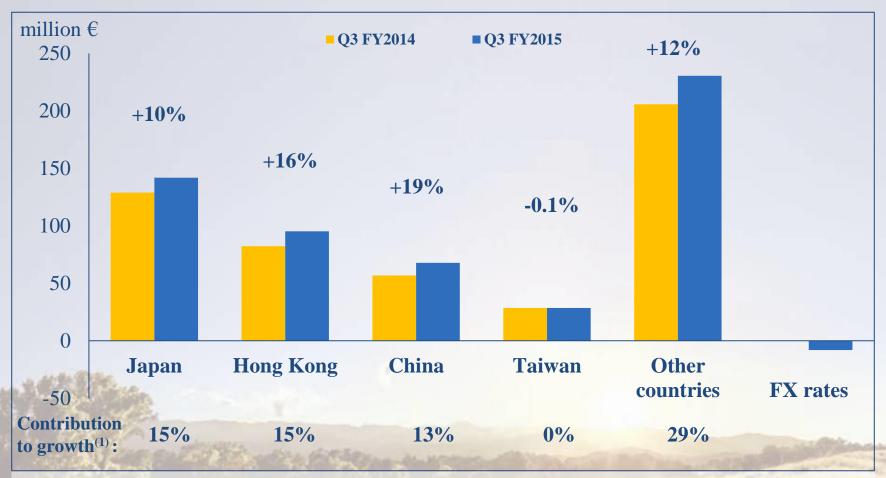

# Sales growth by geography – Asia and Other Countries

(Local currency growth)

<sup>(1)</sup> Excluding foreign currency translation effects