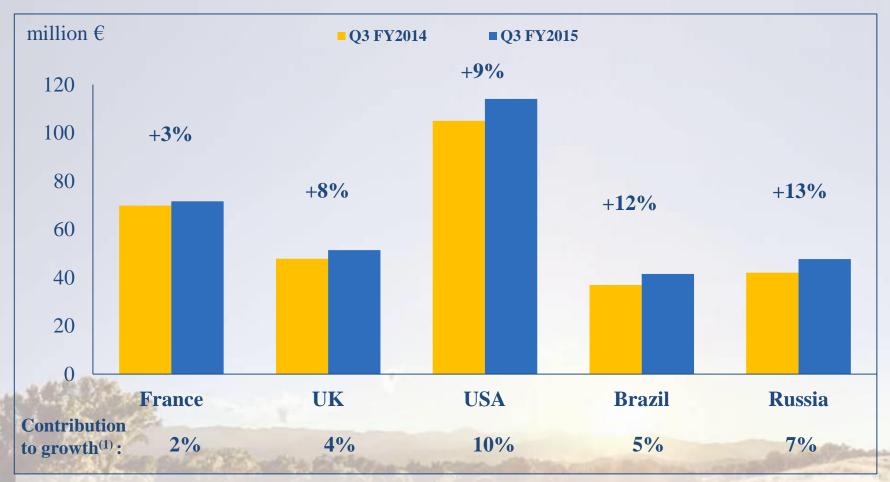

# Sales growth by geography – Americas and Europe

(Local currency growth)

<sup>(1)</sup> Excluding foreign currency translation effects