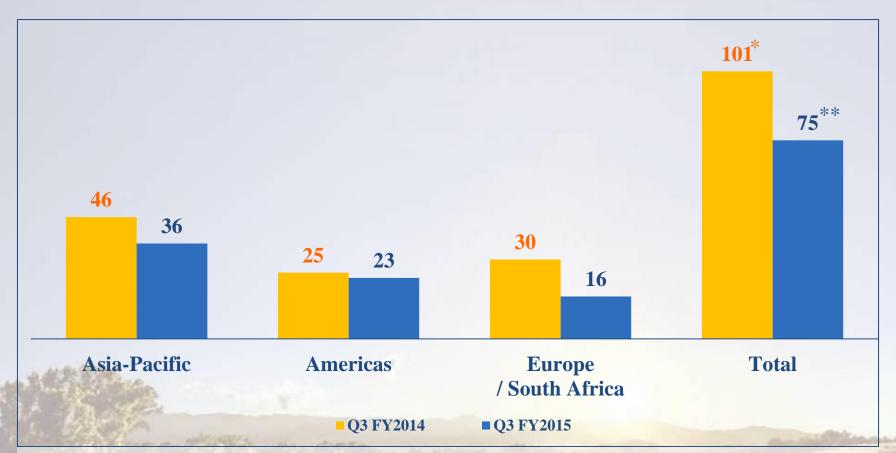

### Net store openings by region:

75 own-stores opened during the nine months ended 31 December 2014 \*\*

<sup>\*</sup> Excluding 6 stores acquired from distributor in South Africa in June 2013

<sup>\*\*</sup>Excluding 7 stores acquired from distributor in Norway in August 2014