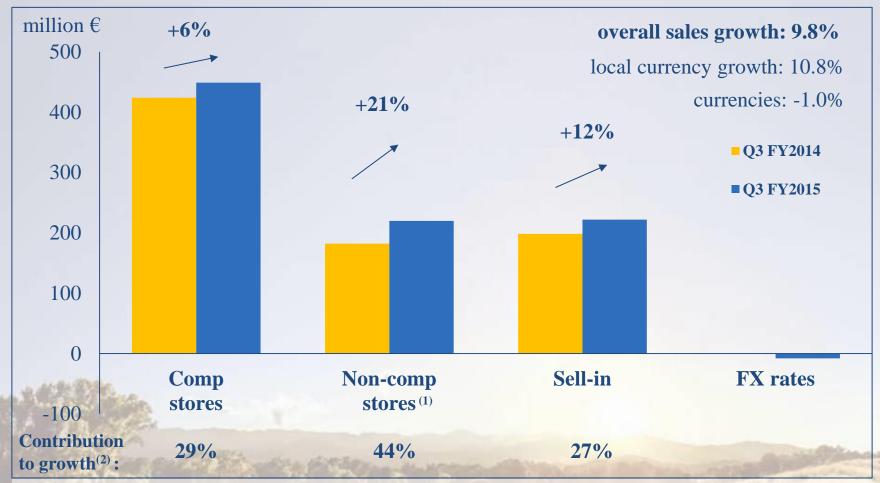

### Net sales up 10.8%

(Local currency growth)

<sup>(1)</sup> Includes mail-order and other sales

<sup>(2)</sup> Excluding foreign currency translation effects