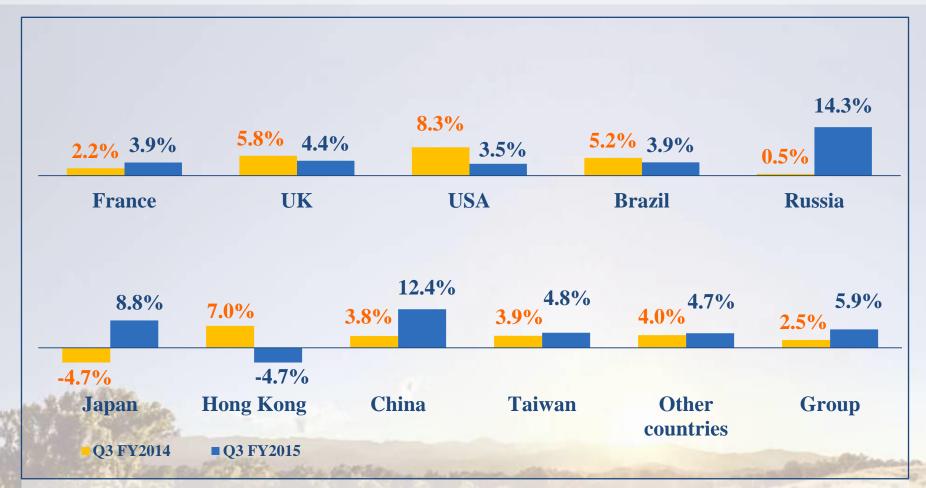

### Same store sales growth profile\*

YTD December 2014 as compared to YTD December 2013

<sup>\*</sup>Including E-commerce and excluding stores closed for renovation