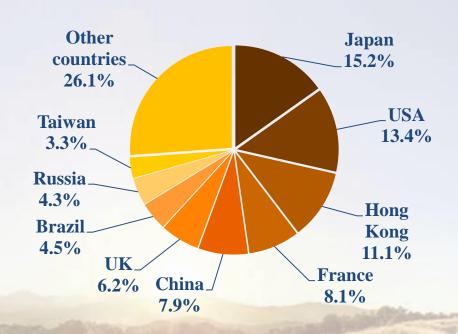

| 82     | 86     | +4           |
| The party of the p |        |        | BUTTER STORY |

<sup>\*</sup>Including E-commerce and excluding stores closed for renovation



## **Net Sales Breakdown**



#### segment Exposure to growth markets







### Net sales up 10.8%

(Local currency growth)



<sup>(1)</sup> Includes mail-order and other sales



<sup>(2)</sup> Excluding foreign currency translation effects

# Sales growth by geography – Americas and Europe

(Local currency growth)



<sup>(1)</sup> Excluding foreign currency translation effects



# Sales growth by geography – Asia and Other Countries

(Local currency growth)



<sup>(1)</sup> Excluding foreign currency translation effects



### Net store openings by region:

75 own-stores opened during the nine months ended 31 December 2014 \*\*



<sup>\*</sup> Excluding 6 stores acquired from distributor in South Africa in June 2013



<sup>\*\*</sup>Excluding 7 stores acquired from distributor in Norway in August 2014

### Same store sales growth profile\*

YTD Decembe