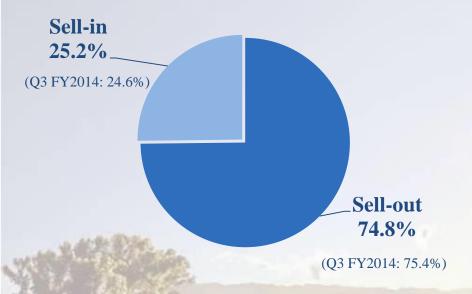

## **Net Sales Breakdown**

### Net sales up 10.8%

(Local currency growth)

<sup>(1)</sup> Includes mail-order and other sales

<sup>(2)</sup> Excluding foreign currency translation effects