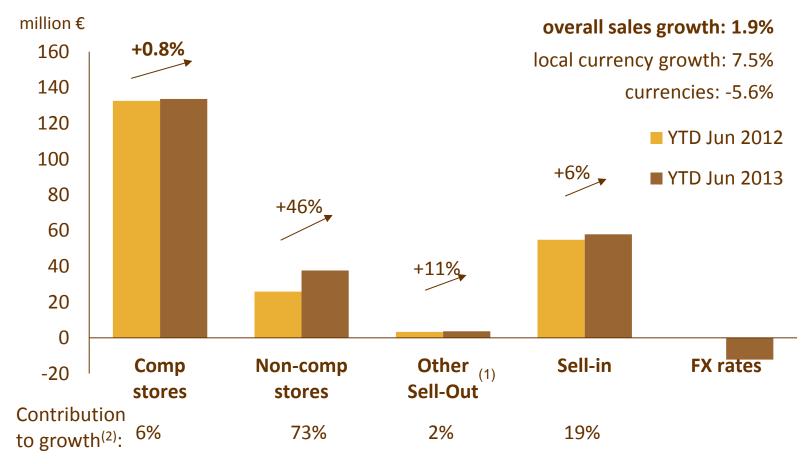

#### **Net Sales Breakdown**

### Net sales up 7.5%, local currency growth

<sup>(1)</sup> Includes mail-order and other sales

<sup>(2)</sup> Excluding foreign currency translation effects