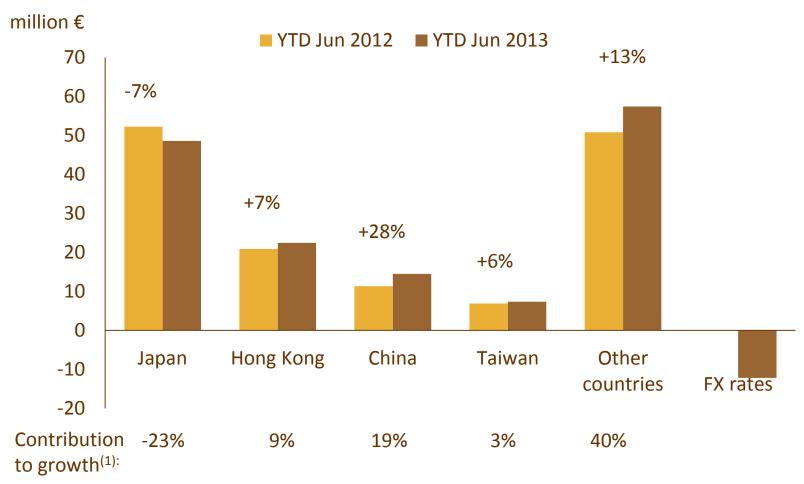

## Sales growth by geography - 2

<sup>(1)</sup> Excluding foreign currency translation effects