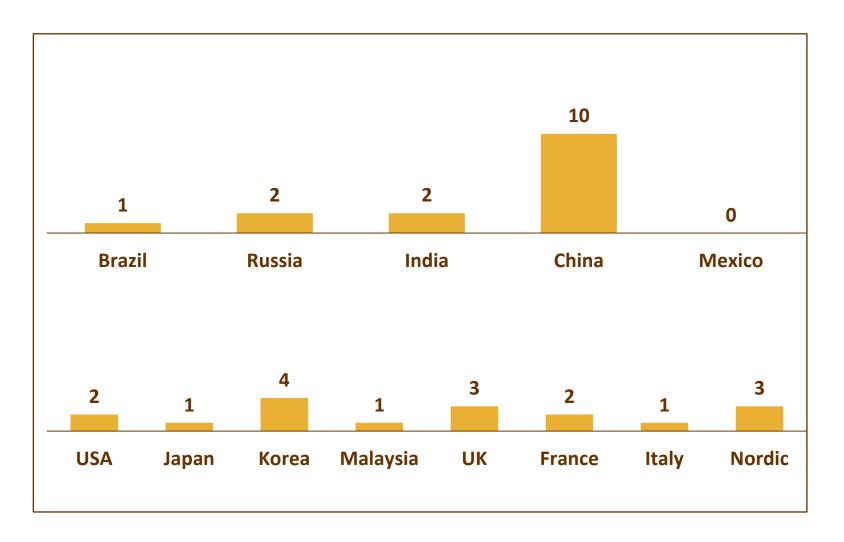

# Net store openings by region \*

- 32 own stores were opened during the 1st quarter

<sup>\*</sup>Excluding acquisition of 6 stores from distributor in South Africa.

## Net store openings profile