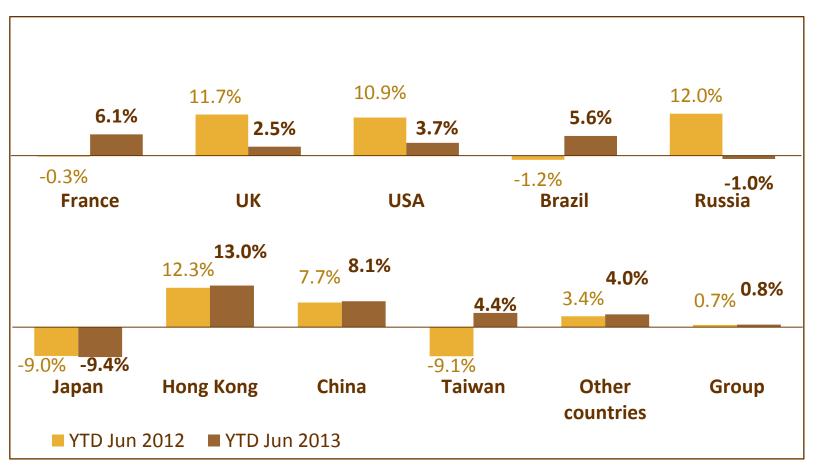

### Sales growth by geography - 1

<sup>(1)</sup> Excluding foreign currency translation effects

## Sales growth by geography - 2

<sup>(1)</sup> Excluding foreign currency translation effects