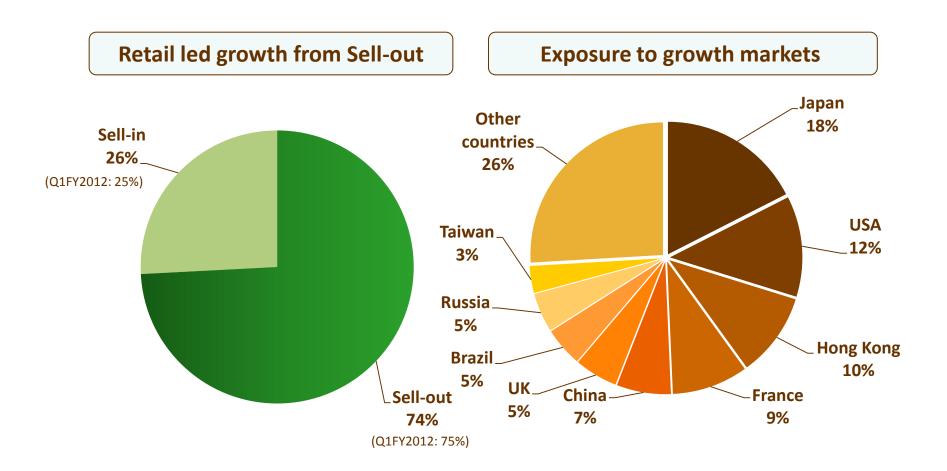

#### **Net Sales Breakdown**

### Net sales up 7.5%, local currency growth

<sup>(1)</sup> Includes mail-order and other sales

<sup>(2)</sup> Excluding foreign currency translation effects