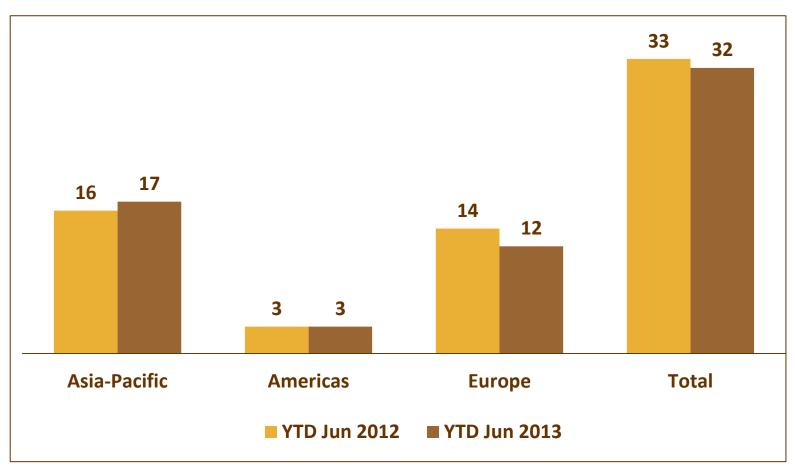

# Net store openings by region \*

- 32 own stores were opened during the 1st quarter

<sup>\*</sup>Excluding acquisition of 6 stores from distributor in South Africa.