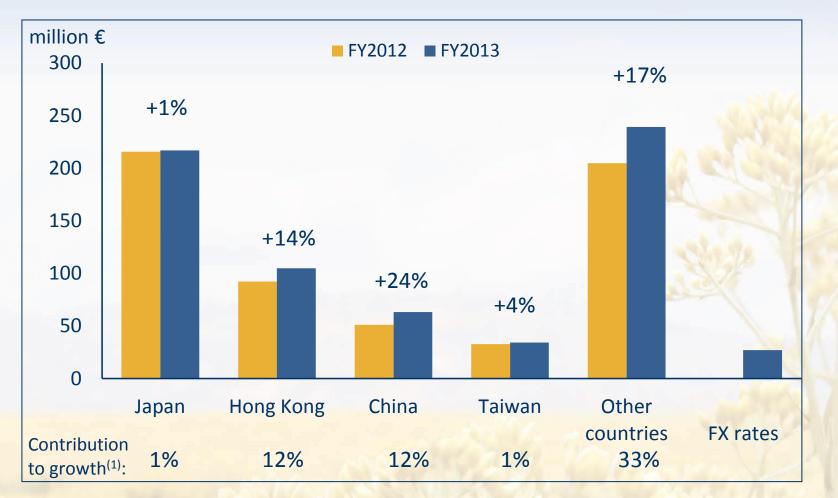

#### Sales growth by geography – 2 (local currency)

<sup>(1)</sup> Excluding foreign currency translation effects