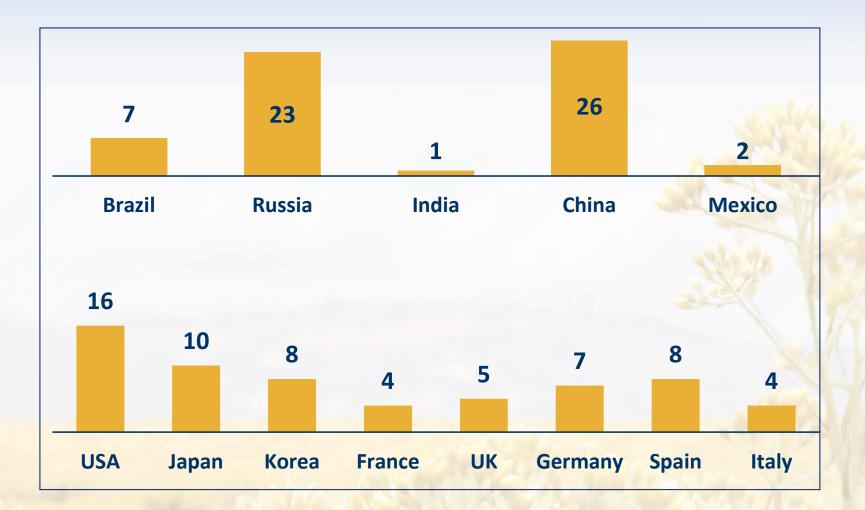

142      | 135      | -7      |



# Net sales breakdown



L'OCCITANE EN PROVENCE

Japan

21%

USA

12%

Hong Kong

11%

## Net sales up 14.2%



<sup>(1)</sup> Includes mail-order and other sales

<sup>(2)</sup> Excluding foreign currency translation effects



#### Sales growth by geography – 1 (local currency)



<sup>(1)</sup> Excluding foreign currency translation effects



#### Sales growth by geography – 2 (local currency)



<sup>(1)</sup> Excluding foreign currency translation effects



# **Net stores openings by region\***

Retail expansion on track, 135 own stores added during FY2013



\*Excluding acquisitions, 16 stores from distributor in Malaysia and 10 stores from distributor in Ireland as at 31 March 2012 and 31 March 2013, respectively.

# Net store openings profile



L'OCCITANE EN PROVENCE

## Same Store Sales Growth profile FY2013 as compared to FY2012



L'OCCITANE EN PROVENCE

#### Disclaimer

This document is for information purposes only without any binding effect; in case of any inaccuracies, incompleteness or inconsistency with other documents, only the Company's latest issued annual or interim report for detailed financials shall prevail and shall be deemed to be the only official document.



# The End