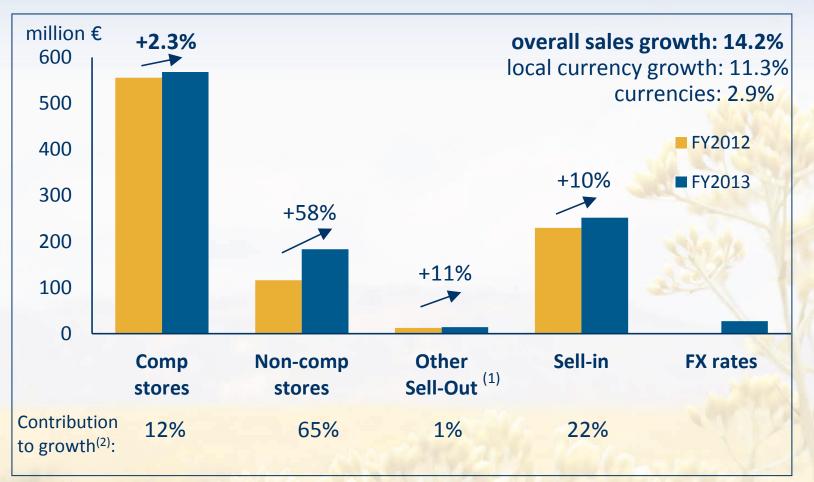

# Highlights

| For the year ended:                          | 31 March | 31 March |         |
|----------------------------------------------|----------|----------|---------|
| (million €)                                  | 2012     | 2013     | Change  |
| Net Sales                                    | 913.4    | 1,043.4  | +14.2%  |
| Growth in local currency                     |          |          | +11.3%  |
| Growth per segment at actual exchange rates: |          |          | Ser St  |
| Sell-out                                     |          |          | +14.8%  |
| Sell-in                                      |          |          | +12.6%  |
| Fastest growing countries (local currency):  |          |          | 1 de    |
| Russia                                       |          |          | +30.4%  |
| China                                        |          |          | +24.2%  |
| Same Store Sales Growth                      | +6.7%    | +2.3%    | -4.4 pp |
| Net Store openings excluding acquisitions    | 142      | 135      | -7      |

## Net sales up 14.2%

<sup>(1)</sup> Includes mail-order and other sales

<sup>(2)</sup> Excluding foreign currency translation effects