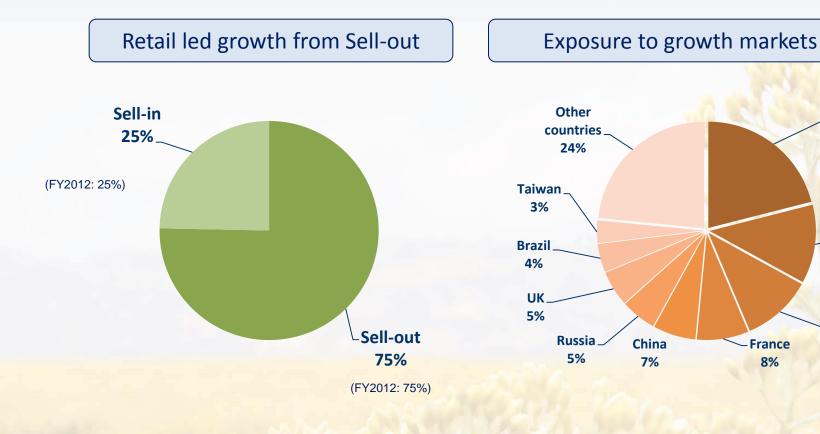

# Net sales breakdown

L'OCCITANE EN PROVENCE

Japan

21%

USA

12%

Hong Kong

11%

## Net sales up 14.2%

<sup>(1)</sup> Includes mail-order and other sales

<sup>(2)</sup> Excluding foreign currency translation effects