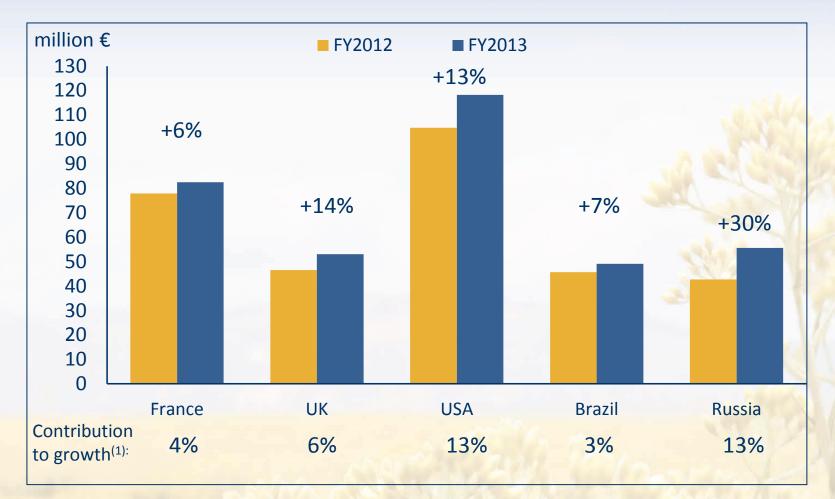

#### Sales growth by geography – 1 (local currency)

<sup>(1)</sup> Excluding foreign currency translation effects