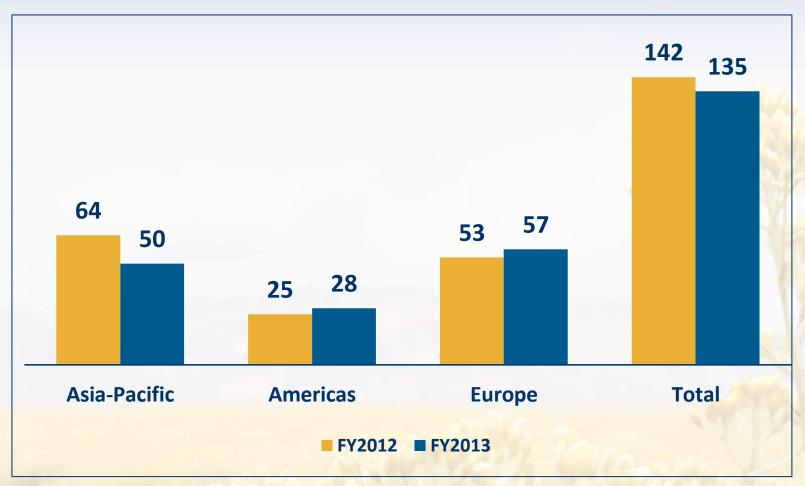

# **Net stores openings by region\***

Retail expansion on track, 135 own stores added during FY2013

\*Excluding acquisitions, 16 stores from distributor in Malaysia and 10 stores from distributor in Ireland as at 31 March 2012 and 31 March 2013, respectively.

# Highlights

| For the year ended:                          | 31 March | 31 March |         |
|----------------------------------------------|----------|----------|---------|
| (million €)                                  | 2012     | 2013     | Change  |
| Net Sales                                    | 913.4    | 1,043.4  | +14.2%  |
| Growth in local currency                     |          |          | +11.3%  |
| Growth per segment at actual exchange rates: |          |          | Ser St  |
| Sell-out                                     |          |          | +14.8%  |
| Sell-in                                      |          |          | +12.6%  |
| Fastest growing countries (local currency):  |          |          | 1 de    |
| Russia                                       |          |          | +30.4%  |
| China                                        |          |          | +24.2%  |
| Same Store Sales Growth                      | +6.7%    | +2.3%    | -4.4 pp |
| Net Store openings excluding acquisitions    | 142      | 135      | -7      |