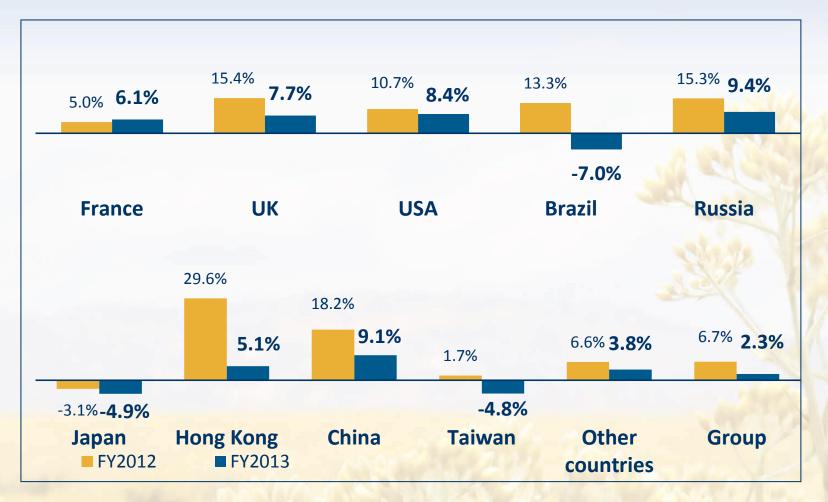

## Same Store Sales Growth profile FY2013 as compared to FY2012

L'OCCITANE EN PROVENCE

# Highlights

| For the year ended:                          | 31 March | 31 March |         |
|----------------------------------------------|----------|----------|---------|
| (million €)                                  | 2012     | 2013     | Change  |
| Net Sales                                    | 913.4    | 1,043.4  | +14.2%  |
| Growth in local currency                     |          |          | +11.3%  |
| Growth per segment at actual exchange rates: |          |          | Ser St  |
| Sell-out                                     |          |          | +14.8%  |
| Sell-in                                      |          |          | +12.6%  |
| Fastest growing countries (local currency):  |          |          | 1 de    |
| Russia                                       |          |          | +30.4%  |
| China                                        |          |          | +24.2%  |
| Same Store Sales Growth                      | +6.7%    | +2.3%    | -4.4 pp |
| Net Store openings excluding acquisitions    | 142      | 135      | -7      |