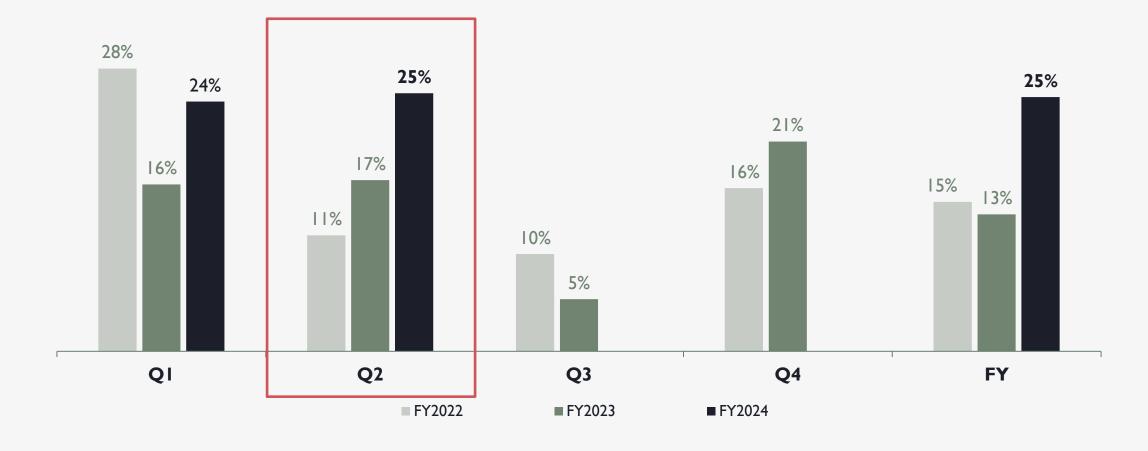

%       442.4       284.1         138.3       135.6       +2.3%       258.3       249.2         153.3       159.3       +3.9%       313.2       321.7         172.0       143.9       +29.2%       321.1       268.6 |

<sup>(1)</sup> Sol de Janeiro's quarterly sales in FY2023 were modified as follows: Q1 €42.6 million (+€1.8 million) and Q2 €56.0 million (+€2.1 million), due to a reclassification of sales in the marketplace channel to properly record the sell-out sales value.

<sup>(2)</sup> Others include LimeLife, Melvita, Erborian, L'OCCITANE au Brésil and Grown Alchemist.

#### HI SALES BREAKDOWN

At reported rates

By Brand



\* Others include LimeLife, Melvita, Erborian, L'OCCITANE au Brésil and Grown Alchemist By Region



By Channel



### SALES GROWTH BY QUARTER

At constant rates



#### HI SALES GROWTH BY BRAND

At constant rates



<sup>(1)</sup> Excluding Russia, L'OCCITANE en Provence grew 4.8% at constant rates in FY2024 H1.

#### HI SALES GROWTH BY REGION

At constant rates



(1) Excluding Russia, EMEA grew 8.7% at constant rates in FY2024 H1.

#### HI SALES GROWTH BY CHANNEL

At constant rates



(1) Excluding Russia, retail grew 5.5% at constant rates in FY2024 H1.

#### DISCLAIMER

This document is for information purposes only without any binding effect; in case of any inaccuracies, incompleteness or inconsistency with other documents, only the Company's latest issued annual or interim report for detailed financials shall prevail and shall be deemed to be the only official document.

The financial information and certain other information presented in a n