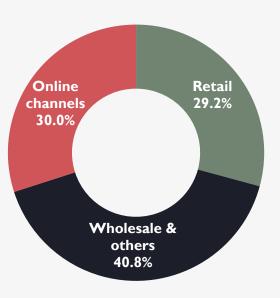

#### HI SALES BREAKDOWN

At reported rates

By Brand

\* Others include LimeLife, Melvita, Erborian, L'OCCITANE au Brésil and Grown Alchemist By Region

By Channel