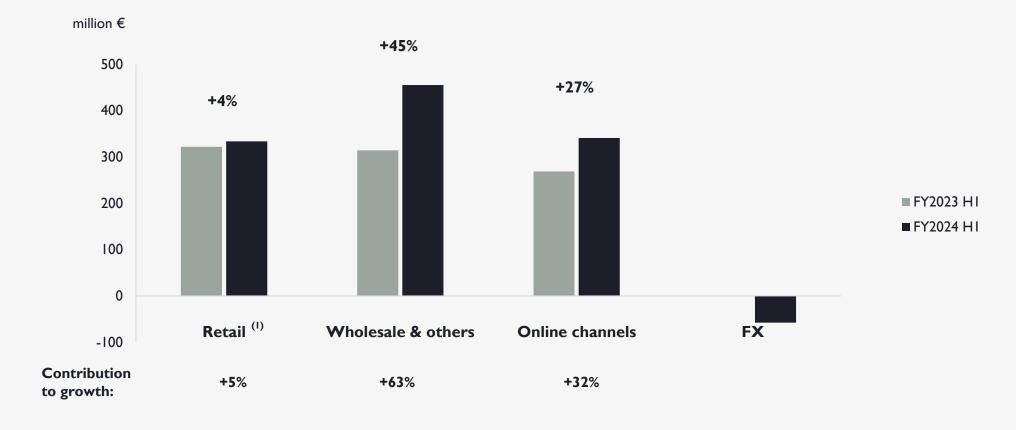

#### HI SALES GROWTH BY CHANNEL

At constant rates

(1) Excluding Russia, retail grew 5.5% at constant rates in FY2024 H1.