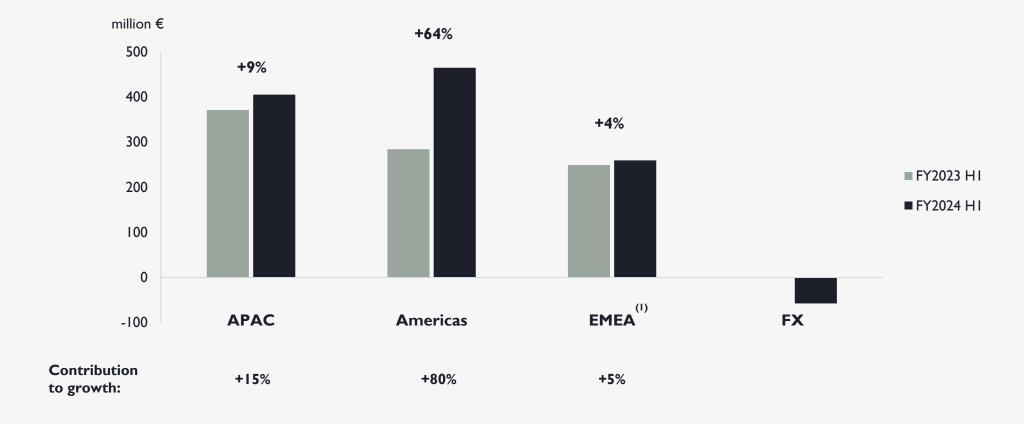

#### HI SALES GROWTH BY REGION

At constant rates

(1) Excluding Russia, EMEA grew 8.7% at constant rates in FY2024 H1.