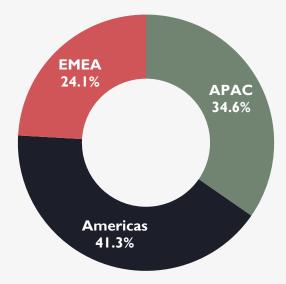

#### HI SALES BREAKDOWN

At reported rates

By Brand

\* Others include LimeLife, Melvita, Erborian, L'OCCITANE au Brésil and Grown Alchemist By Region

By Channel