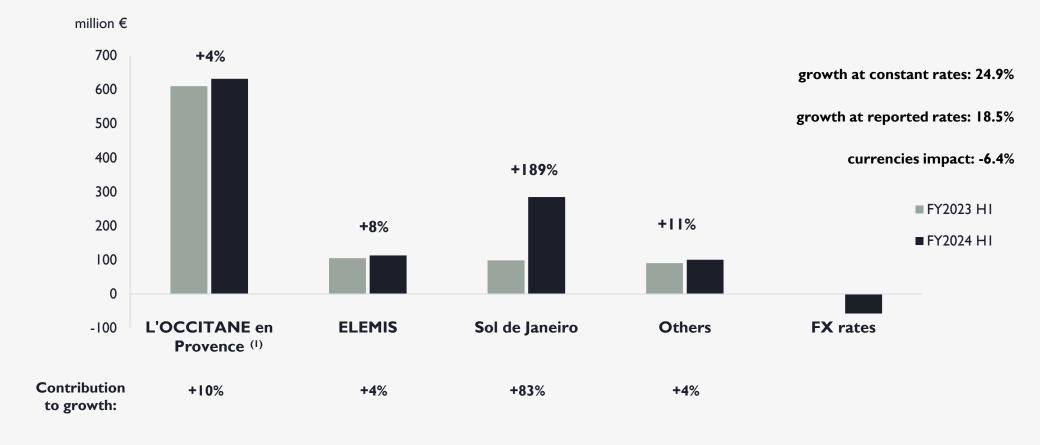

#### HI SALES GROWTH BY BRAND

At constant rates

<sup>(1)</sup> Excluding Russia, L'OCCITANE en Provence grew 4.8% at constant rates in FY2024 H1.